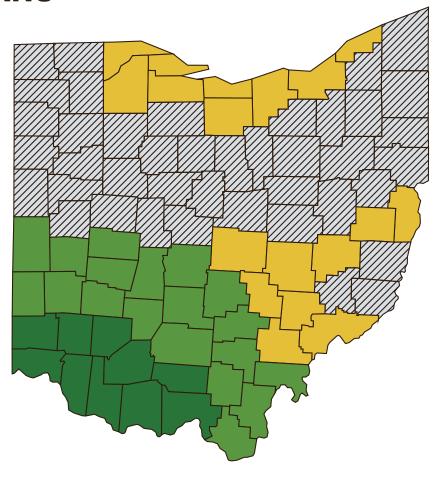

#### **SOYBEANS** FAC IRRIGATED AND NON-IRRIGATED

| EARLIEST<br>Planting date | FINAL PLANTING<br>Date |
|---------------------------|------------------------|
| 4/5                       | 7/5                    |
| 4/10                      | 7/5                    |
| 4/15                      | 7/5                    |

<sup>\*</sup>End of Late Planting Period 7/15.

| IMPORTANT DATES      |                |
|----------------------|----------------|
| Sales Closing        | 3/15           |
| Acreage Reporting    | 7/15           |
| Production Reporting | 4/29           |
| Billing Date         | 8/15           |
| End of Insurance     | 12/10          |
| Plan                 | RP, RP-HPE, YP |