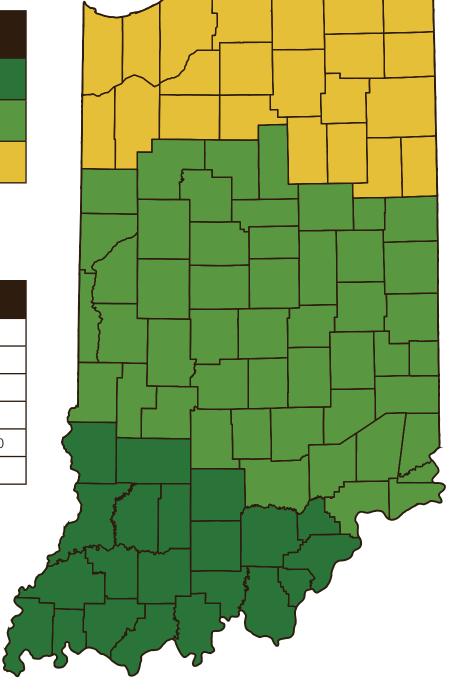

### **CORN**

| EARLIEST<br>Planting date | FINAL PLANTING<br>Date |
|---------------------------|------------------------|
| 4/1                       | 6/5                    |
| 4/5                       | 6/5                    |
| 4/10                      | 6/5                    |

<sup>\*</sup>End of Late Planting Period 6/25

| IMPORTANT DATES      |                |
|----------------------|----------------|
| Sales Closing        | 3/15           |
| Acreage Reporting    | 7/15           |
| Production Reporting | 4/29           |
| Billing Date         | 8/15           |
| End of Insurance     | 12/10          |
| Plan                 | RP, RP-HPE, YP |