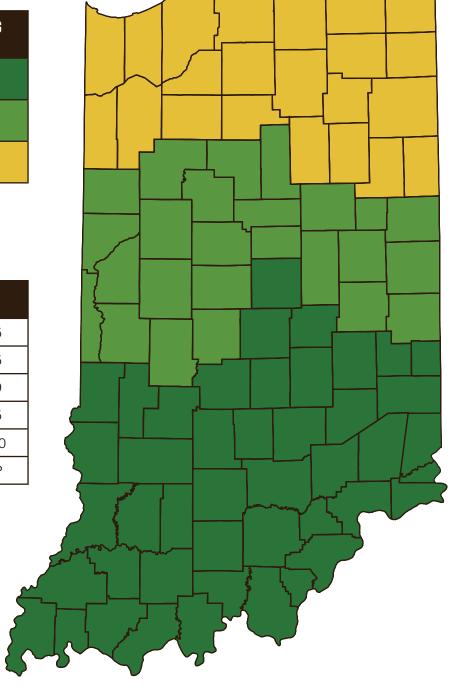

### SOYBEAN

NFAC IRRIGATED AND NON-IRRIGATED

| EARLIEST<br>Planting date | FINAL PLANTING<br>Date |
|---------------------------|------------------------|
| 4/5                       | 6/20                   |
| 4/10                      | 6/20                   |
| 4/15                      | 6/20                   |

<sup>\*</sup>End of Late Planting Period 7/15

| IMPORTANT DATES      |                |
|----------------------|----------------|
| Sales Closing        | 3/15           |
| Acreage Reporting    | 7/15           |
| Production Reporting | 4/29           |
| Billing Date         | 8/15           |
| End of Insurance     | 12/10          |
| Plan                 | RP, RP-HPE, YP |