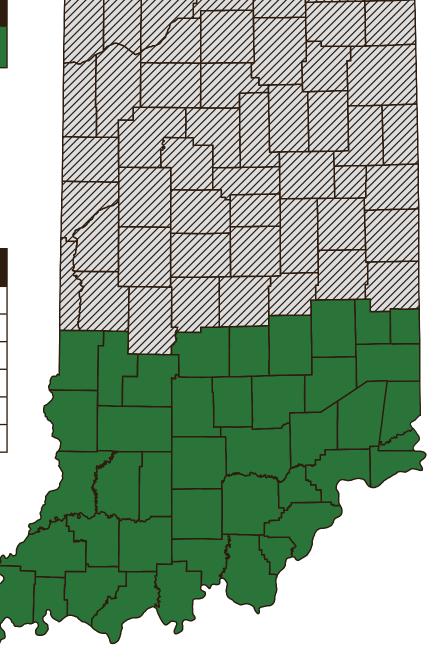

#### FAC IRRIGATED AND NON-IRRIGATED

| EARLIEST      | FINAL PLANTING |
|---------------|----------------|
| Planting date | Date           |
| 4/5           | 7/5            |

<sup>\*</sup>End of Late Planting Period 7/15

| IMPORTANT DATES      |                |
|----------------------|----------------|
| Sales Closing        | 3/15           |
| Acreage Reporting    | 7/15           |
| Production Reporting | 4/29           |
| Billing Date         | 8/15           |
| End of Insurance     | 12/10          |
| Plan                 | RP, RP-HPE, YP |